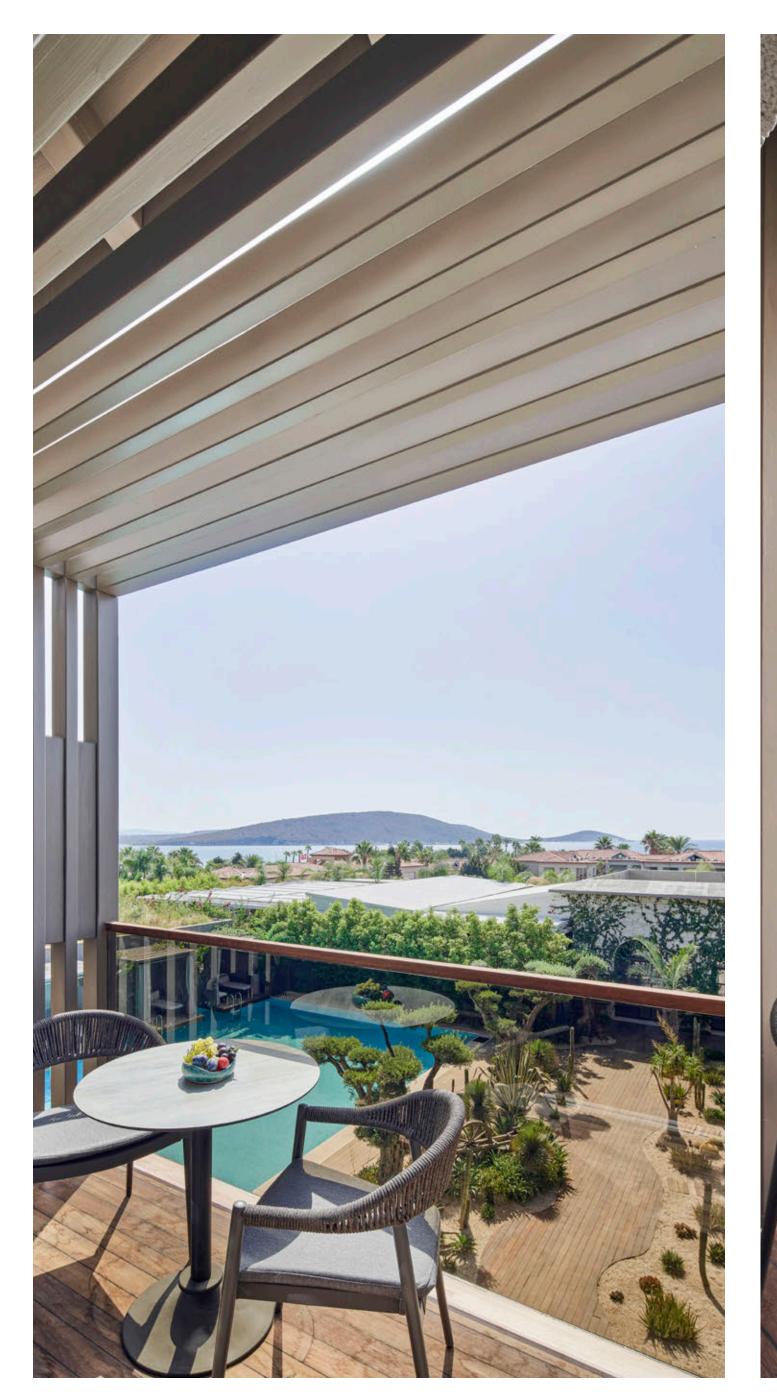

# COMFORT FAMILY ROOM

Room Description

Room Size: 40 sqm

Bed Size: 180x200

View: Garden Terrace, Garden,

Sea, Land

Max capacity: 4 Guests

Sofa Bed: 2 Guest

## AMENITIES

Nespresso Coffee Machine

Turkish Coffee Machine

Fresh Air Supplier

Iron & Ironing Board

Complimentary High Speed Internet

Kettle

High Resolution 55 inch LED TV

Luxury Bathroom Amenities

Air-conditioning

Rain Shower

Netflix

Mini Bar & Room Service