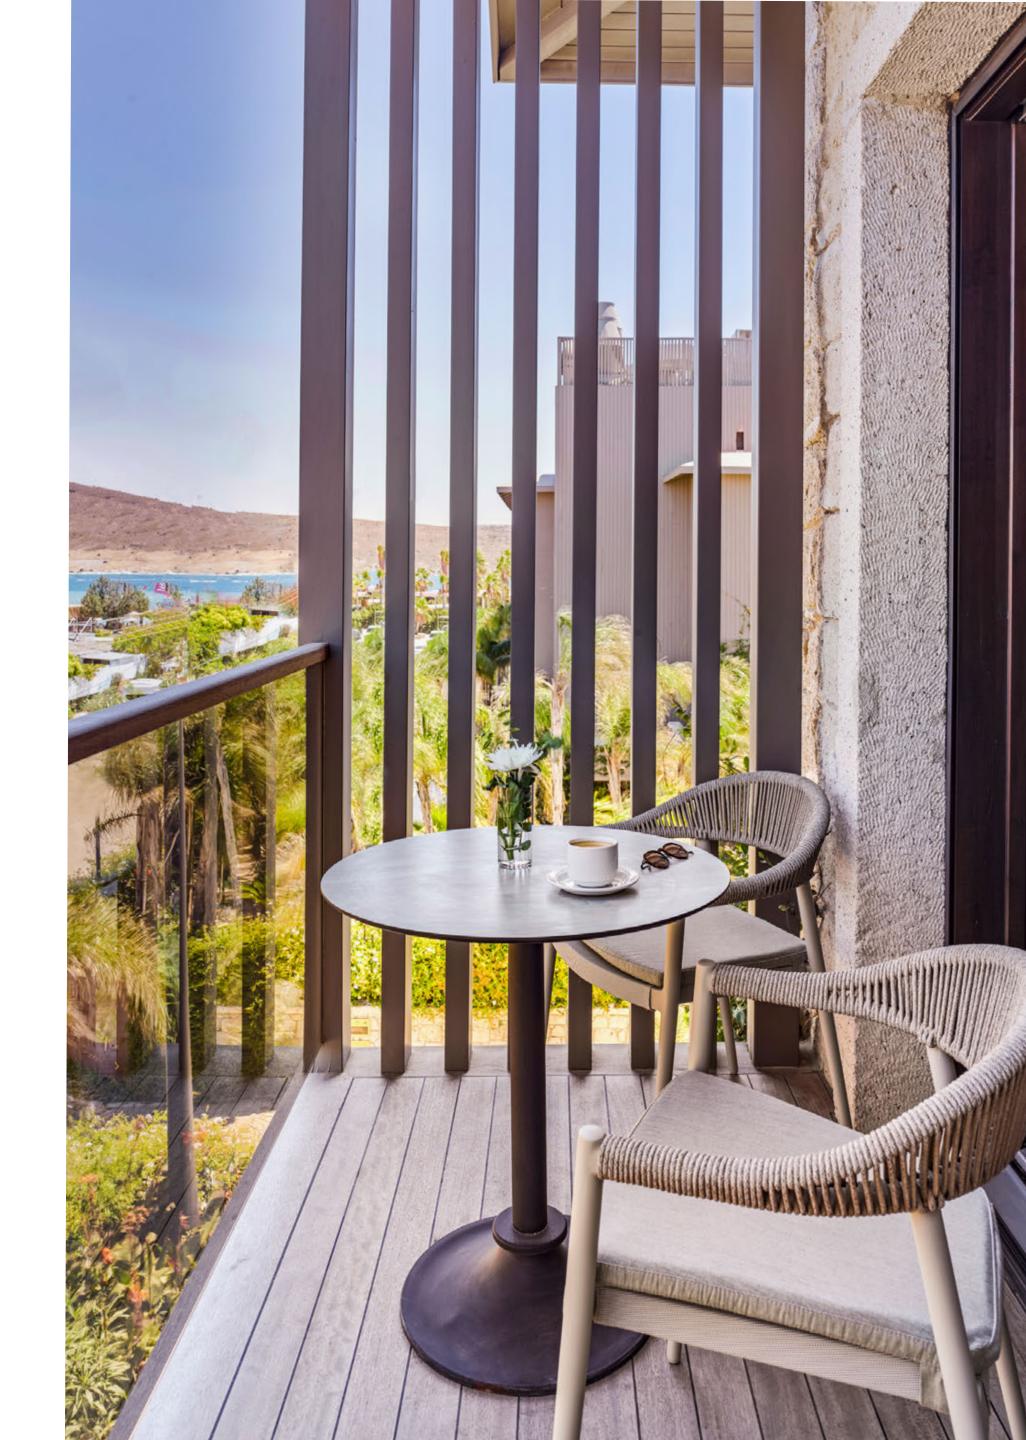

# COMFORT FAMILY ROOM

Room Description

Room Size: 40 sqm

Bed Size: 180x200

View: Garden Terrace, Garden,

Sea, Land

Max capacity: 4 Guests

Sofa Bed: 2 Guest