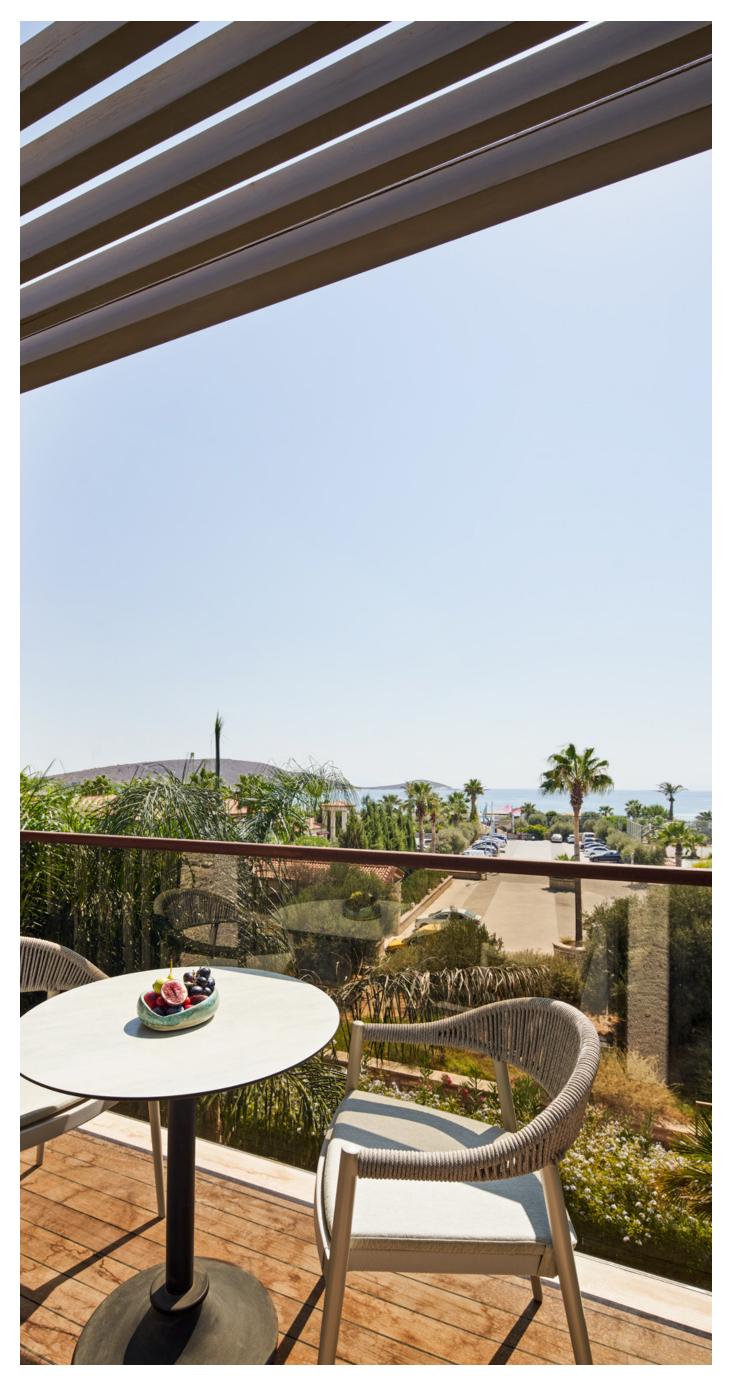

# COMFORT FAMILY ROOM

Room Description

Room Size: 40 sqm

Bed Size: 180x200

View: Garden Terrace, Garden,

Sea, Land

Max capacity: 4 Guests

Sofa Bed: 2 Guest

## AMENITIES

Nespresso Coffee Machine

Turkish Coffee Machine

Fresh Air Supplier

Iron & Ironing Board

Complimentary High Speed Internet

Kettle

High Resolution 55 inch LED TV

Luxury Bathroom Amenities

Air-conditioning

Rain Shower

Netflix

Mini Bar & Room Service