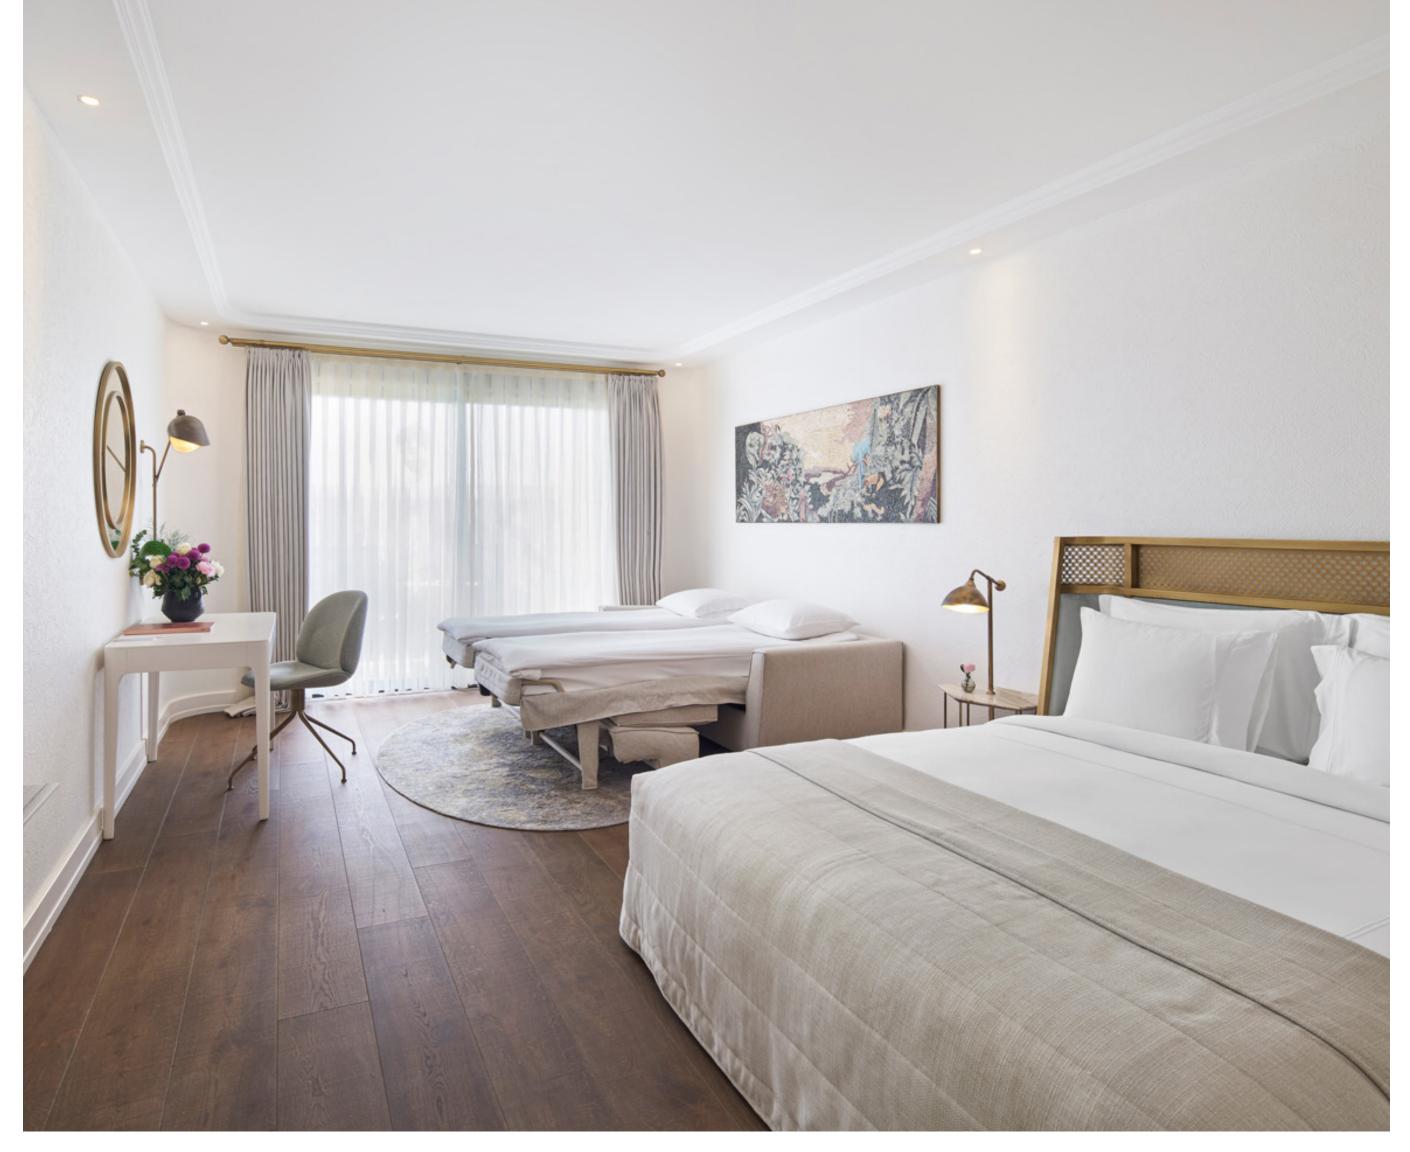

# COMFORT FAMILY ROOM

Room Description

Room Size: 40 sqm

Bed Size: 180x200

View: Garden Terrace, Garden,

Sea, Land

Max capacity: 4 Guests

Sofa Bed: 2 Guest