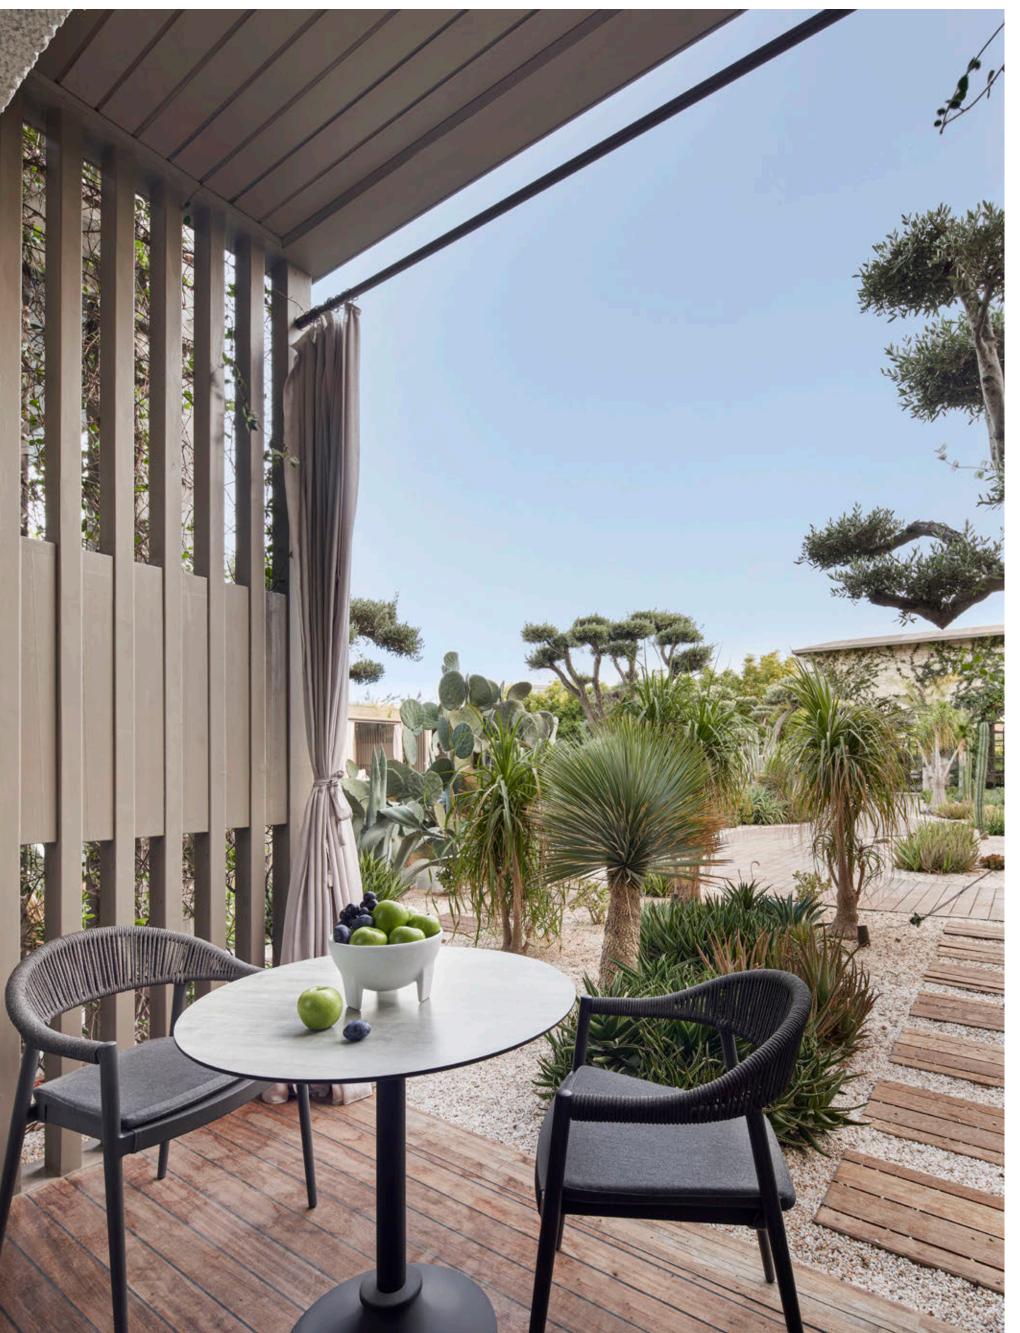

# COMFORT FAMILY ROOM

Room Description

Room Size: 40 sqm

Bed Size: 180x200

View: Garden Terrace, Garden,

Sea, Land

Max capacity: 4 Guests

Sofa Bed: 2 Guest

## AMENITIES

Nespresso Coffee Machine

Turkish Coffee Machine

Fresh Air Supplier

Iron & Ironing Board

Complimentary High Speed Internet

Kettle

High Resolution 55 inch LED TV

Luxury Bathroom Amenities

Air-conditioning

Rain Shower

Netflix

Mini Bar & Room Service