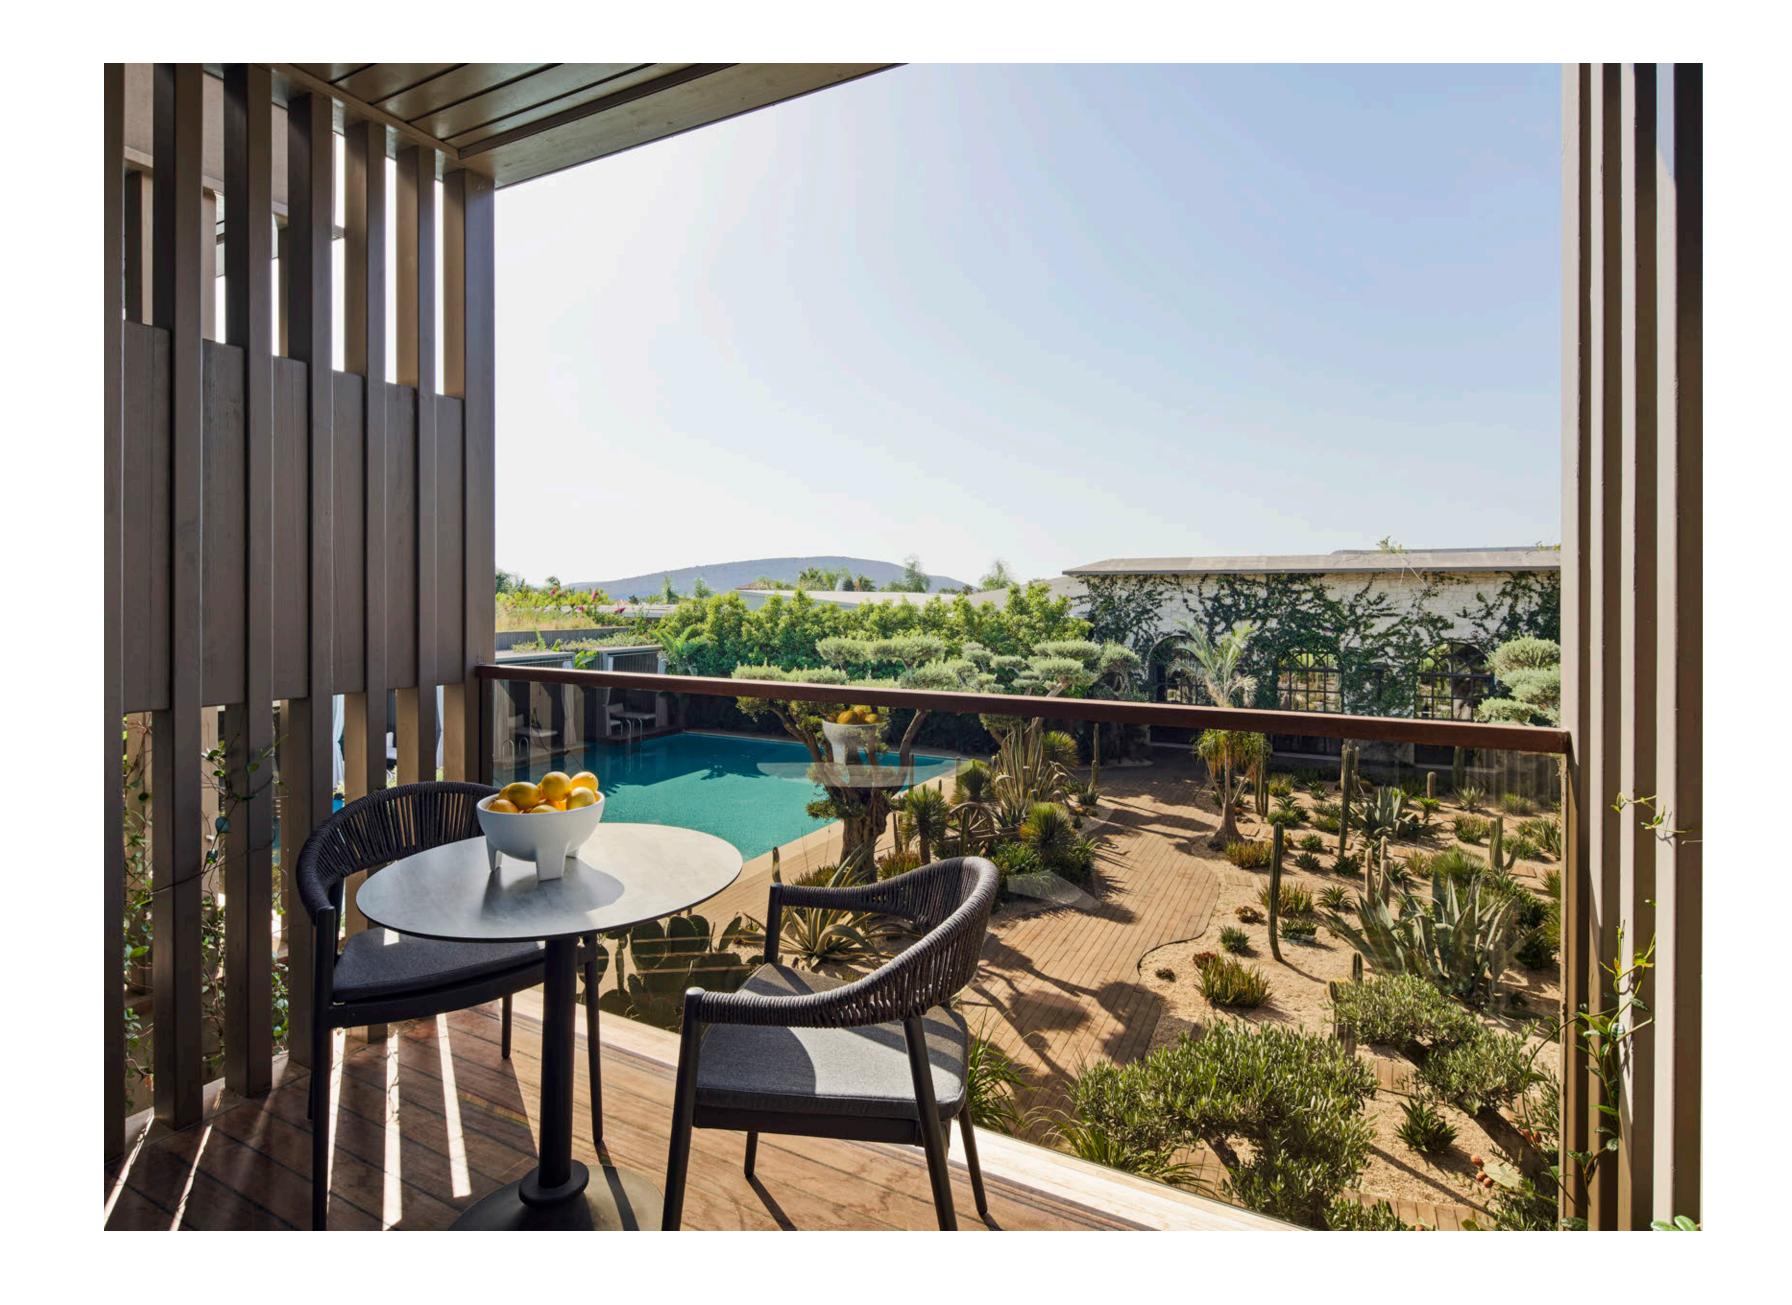

# COMFORT FAMILY ROOM

Room Description

Room Size: 40 sqm

Bed Size: 180x200

View: Garden Terrace, Garden,

Sea, Land

Max capacity: 4 Guests

Sofa Bed: 2 Guest