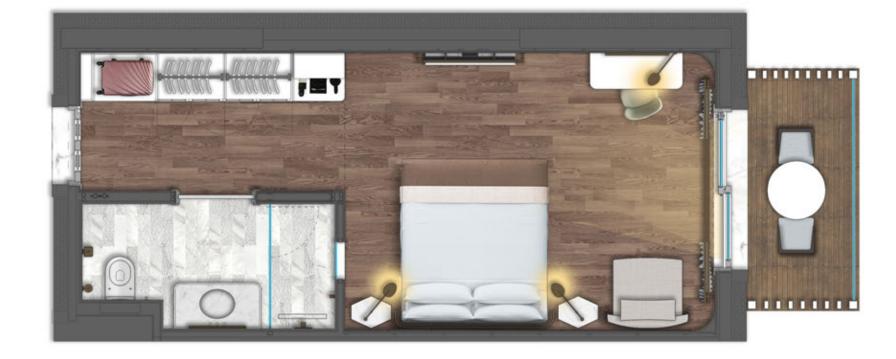

# COMFORT FAMILY ROOM

Room Description

Room Size: 40 sqm

Bed Size: 180x200

View: Garden Terrace, Garden,

Sea, Land

Max capacity: 4 Guests

Sofa Bed: 2 Guest