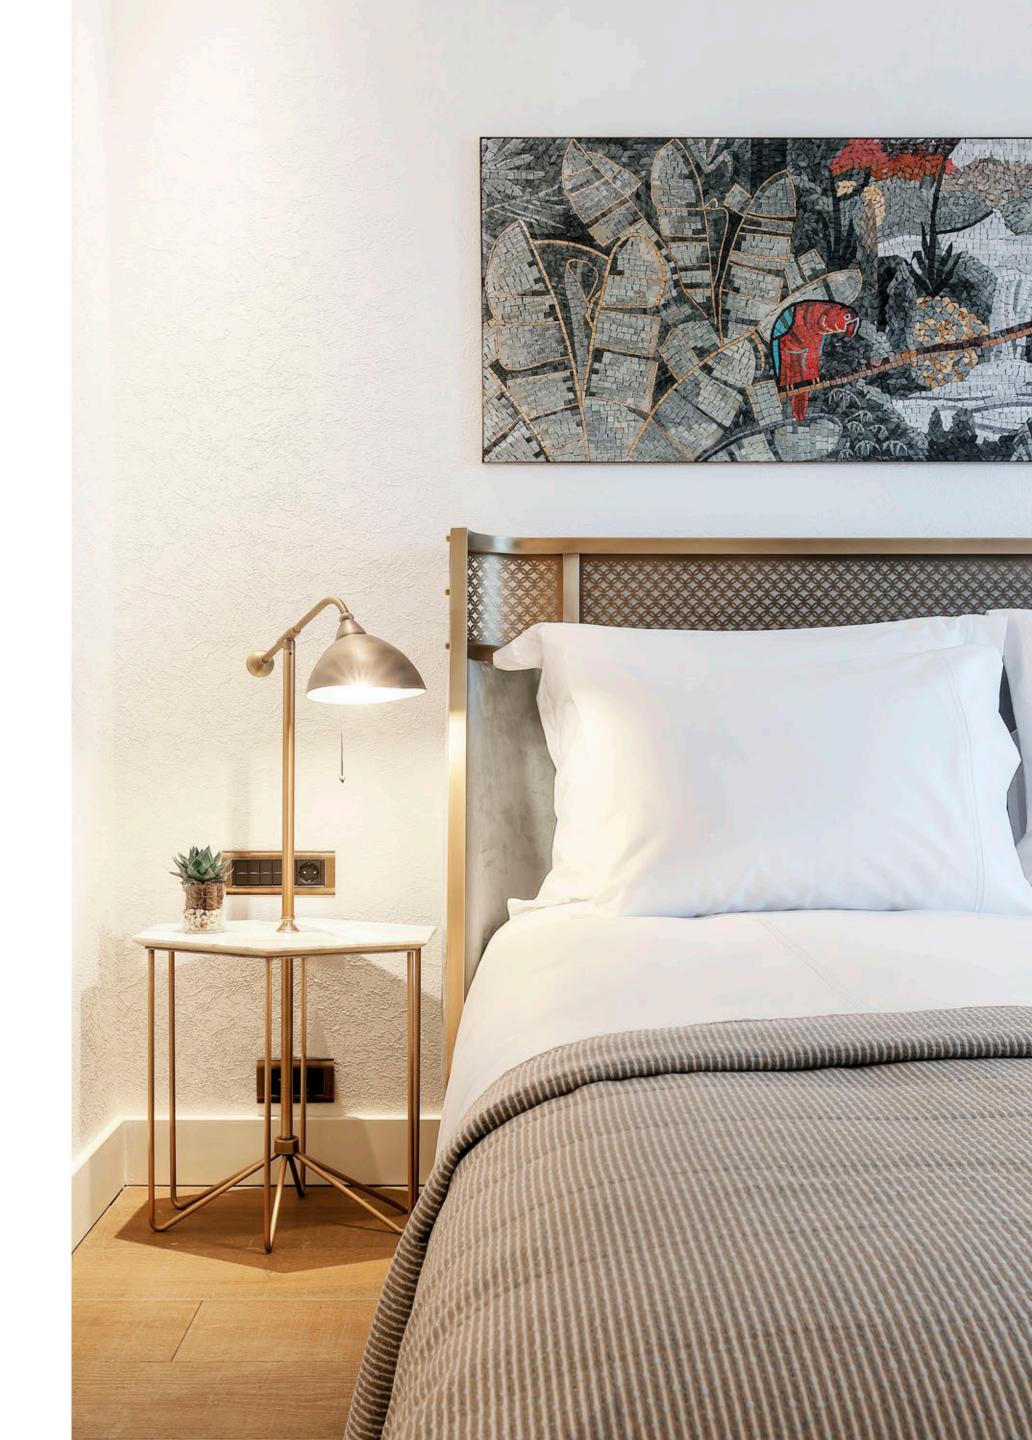

# COMFORT ROOM

Room Description

Room Size: 34 sqm Bed Size: 180x200

View: Land, Garden, Sea

Max capacity: 3 Guests

Sofa Bed: 1 Guest

## AMENITIES

Nespresso Coffee Machine

Turkish Coffee Machine

Fresh Air Supplier

Iron & Ironing Board

Complimentary High Speed Internet

Kettle

High Resolution 55 inch LED TV

Luxury Bathroom Amenities

Air-conditioning

Rain Shower

Netflix

Mini Bar & Room Service