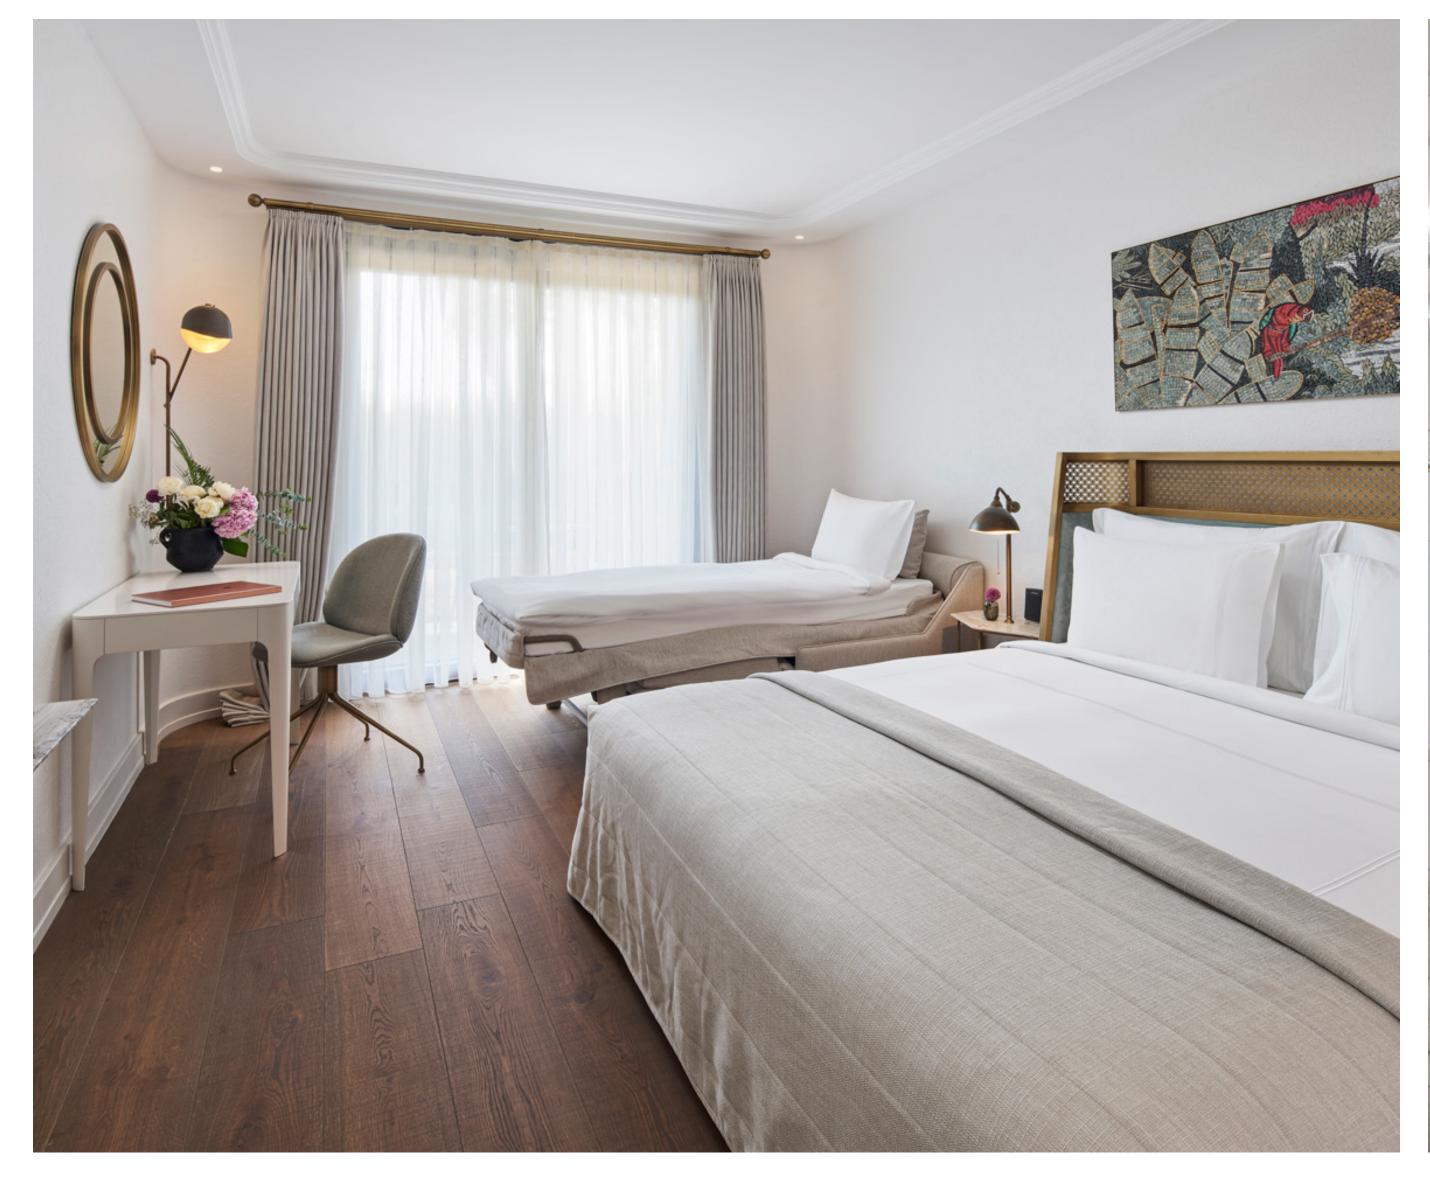

# COMFORT ROOM

Room Description

Room Size: 34 sqm Bed Size: 180x200

View: Land, Garden, Sea

Max capacity: 3 Guests

Sofa Bed: 1 Guest

## AMENITIES

Nespresso Coffee Machine

Turkish Coffee Machine

Fresh Air Supplier

Iron & Ironing Board

Complimentary High Speed Internet

Kettle

High Resolution 55 inch LED TV

Luxury Bathroom Amenities

Air-conditioning

Rain Shower

Netflix

Mini Bar & Room Service