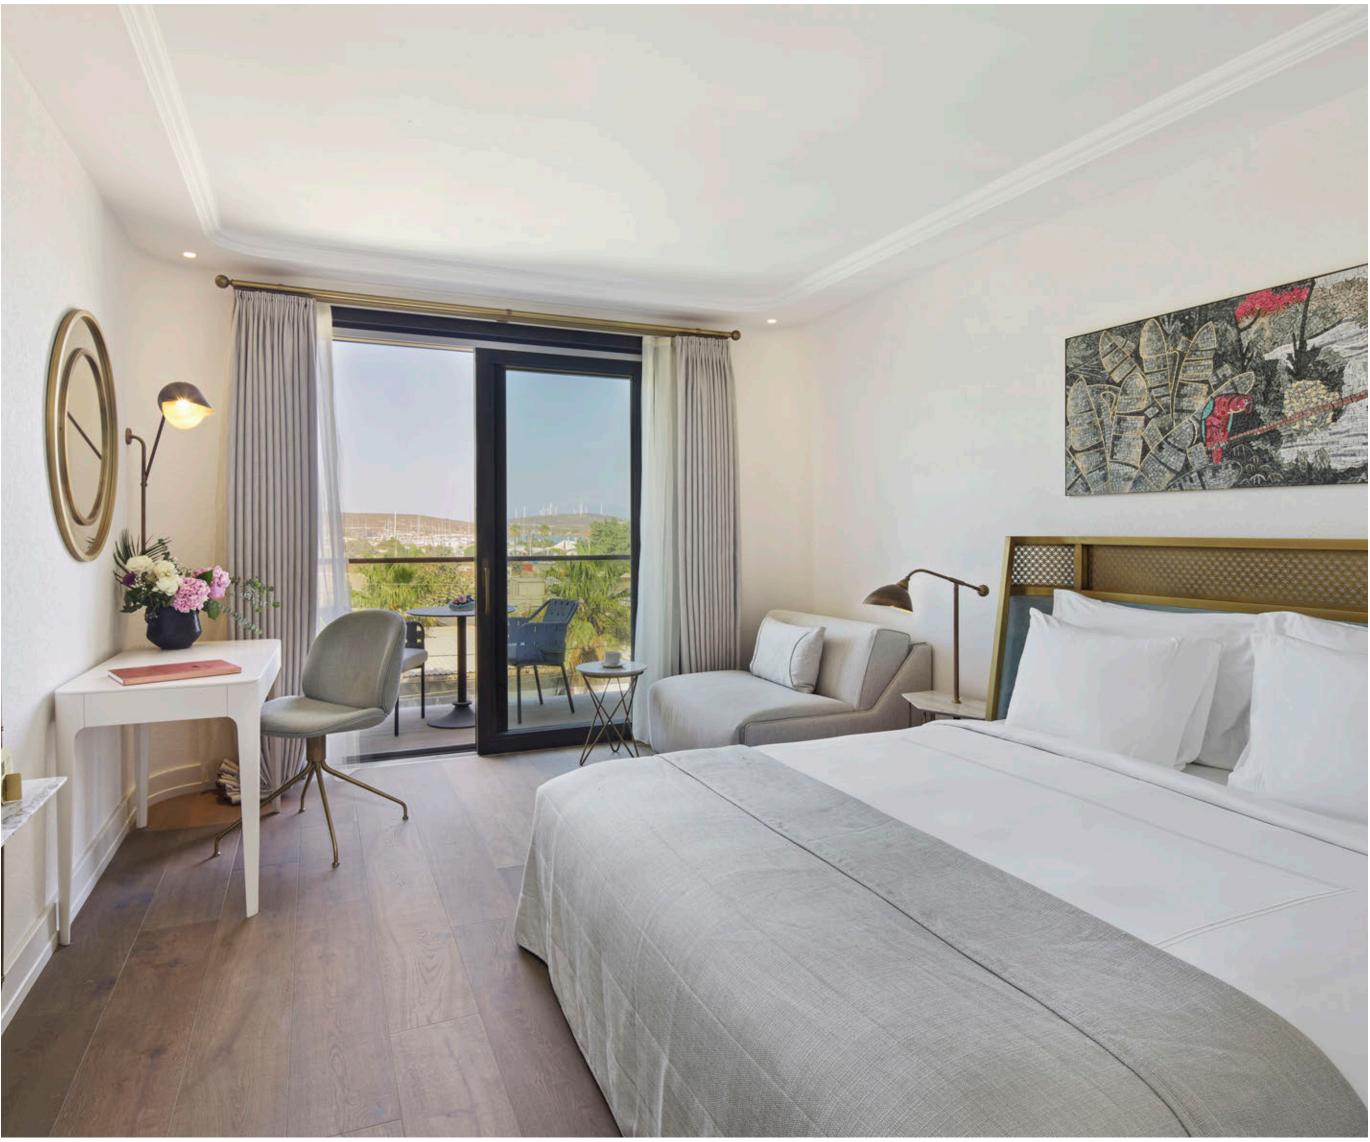

# COMFORT ROOM

Room Description

Room Size: 34 sqm Bed Size: 180x200

View: Land, Garden, Sea

Max capacity: 3 Guests

Sofa Bed: 1 Guest

## AMENITIES

Nespresso Coffee Machine

Turkish Coffee Machine

Fresh Air Supplier

Iron & Ironing Board

Complimentary High Speed Internet

Kettle

High Resolution 55 inch LED TV

Luxury Bathroom Amenities

Air-conditioning

Rain Shower

Netflix

Mini Bar & Room Service