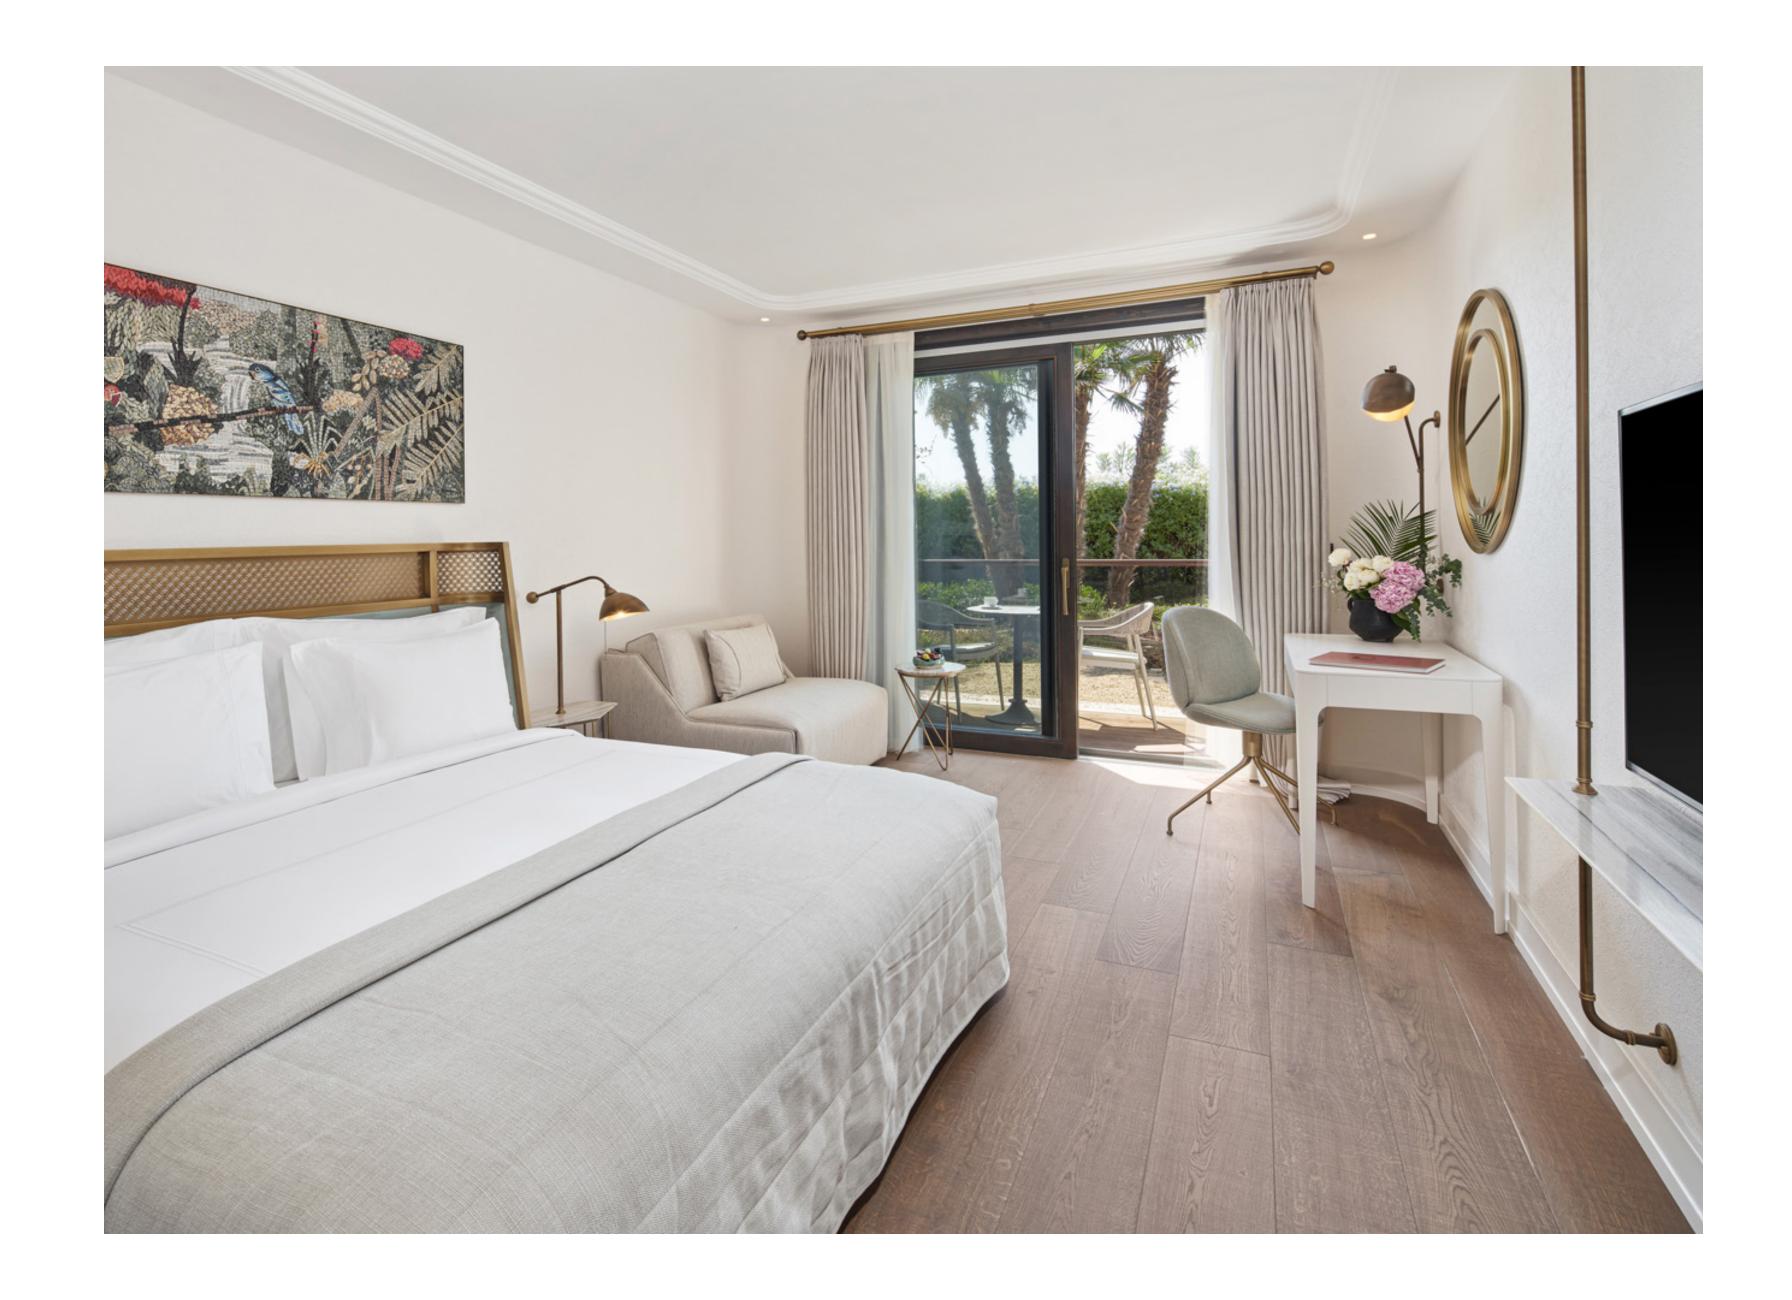

# COMFORT ROOM

Room Description

Room Size: 34 sqm Bed Size: 180x200

View: Land, Garden, Sea

Max capacity: 3 Guests

Sofa Bed: 1 Guest

## AMENITIES

Nespresso Coffee Machine

Turkish Coffee Machine

Fresh Air Supplier

Iron & Ironing Board

Complimentary High Speed Internet

Kettle

High Resolution 55 inch LED TV

Luxury Bathroom Amenities

Air-conditioning

Rain Shower

Netflix

Mini Bar & Room Service