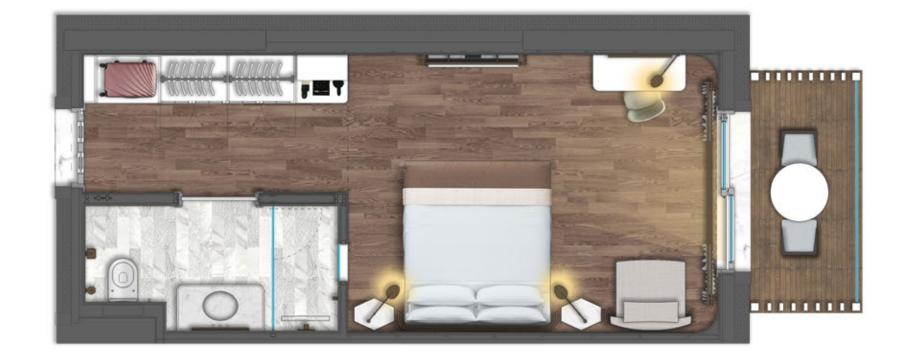

# COMFORT ROOM

Room Description

Room Size: 34 sqm Bed Size: 180x200

View: Land, Garden, Sea

Max capacity: 3 Guests

Sofa Bed: 1 Guest