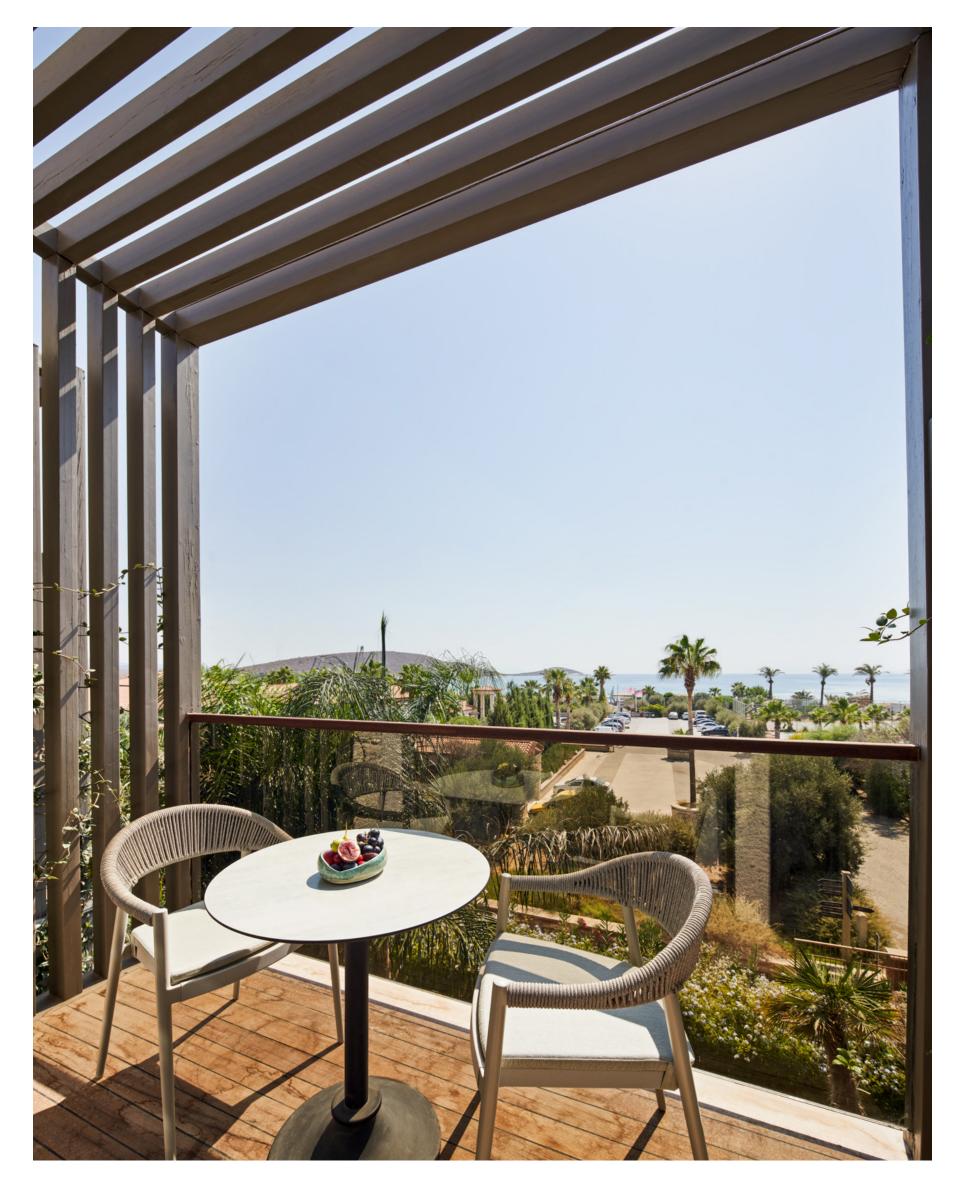

# COMFORT ROOM

Room Description

Room Size: 34 sqm Bed Size: 180x200

View: Land, Garden, Sea

Max capacity: 3 Guests

Sofa Bed: 1 Guest

## AMENITIES

Nespresso Coffee Machine

Turkish Coffee Machine

Fresh Air Supplier

Iron & Ironing Board

Complimentary High Speed Internet

Kettle

High Resolution 55 inch LED TV

Luxury Bathroom Amenities

Air-conditioning

Rain Shower

Netflix

Mini Bar & Room Service